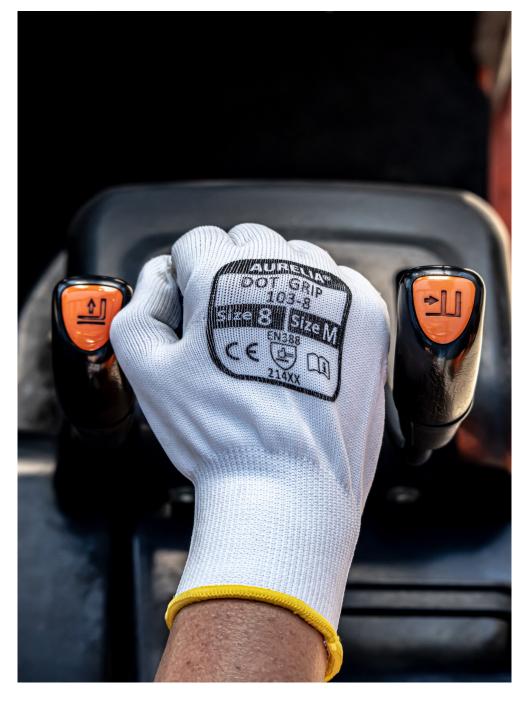

## **AURELIA® DOT GRIP**

Blue PVC Dotted Palm Grip, Knitted Liner Gloves

**Abrasion** 

Cut

Tear

120 Pairs

M

103-7 103-8 103-9 103-10