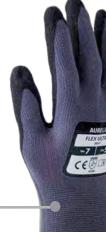

### **AURELIA® FLEX ULTRA**

Nano Foam Nitrile Palm Coated, Nylon/Spandex Liner Gloves

**Abrasion** 

Cut

**Tear** 

**Punture** 

203-7 203-8 203-9 203-10