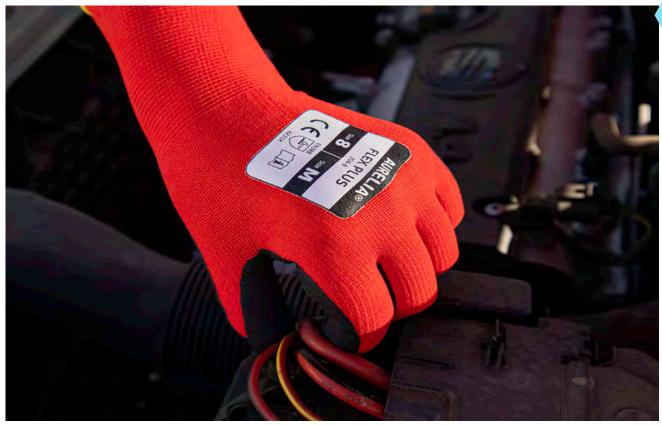

### **AURELIA® FLEX PLUS**

Sandy Nitrile Palm Coated, Spandex Liner Gloves

2

**Abrasion** 

Cut

1

Tear

Punture

120 Pairs

M