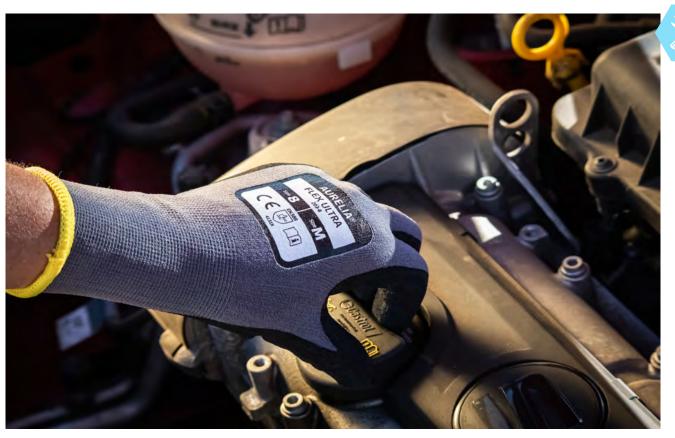

### **AURELIA® FLEX ULTRA**

Nano Foam Nitrile Palm Coated, Nylon/Spandex Liner Gloves

**Abrasion** 

Cut

**Tear** 

**Punture** 

203-7 203-8 203-9 203-10