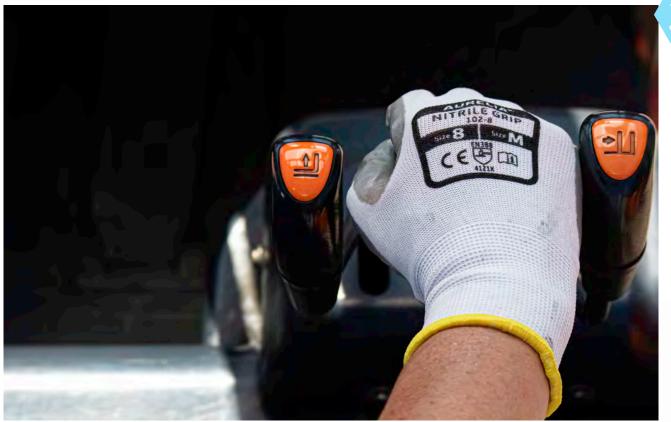

### **AURELIA® NITRILE GRIP**

**Nitrile Palm Coated, Nylon Liner Gloves** 

**Abrasion** 

Cut

2

**Tear** 

**Punture** 

120 Pairs

V

. XL

102-7 102-8 102-9 102-10