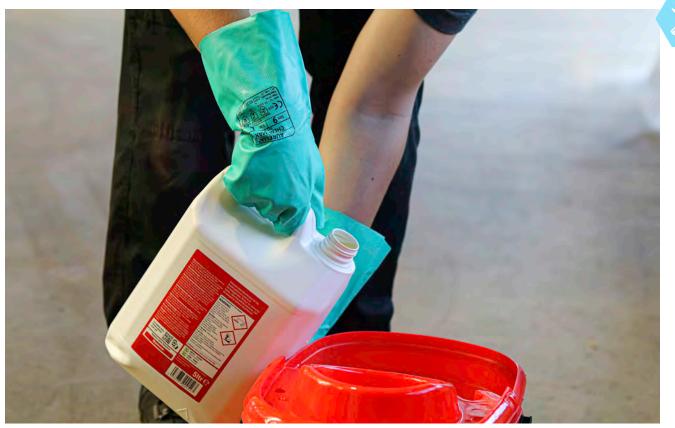

# **AURELIA® CHEM MAX**

**Green Flock Lined Nitrile Chemical Gauntlet** 

**Abrasion** 

Cut

**Tear** 