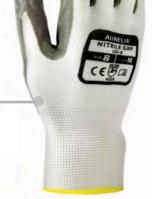

### **AURELIA® NITRILE GRIP**

**Nitrile Palm Coated, Nylon Liner Gloves** 

**Abrasion** 

Cut

2

**Tear** 

**Punture** 

120 Pairs

V

. XL

102-7 102-8 102-9 102-10