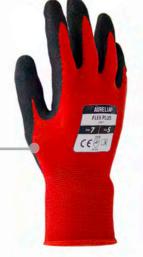

### **AURELIA® FLEX PLUS**

Sandy Nitrile Palm Coated, Spandex Liner Gloves

2

**Abrasion** 

Cut

1

Tear

Punture

120 Pairs

M