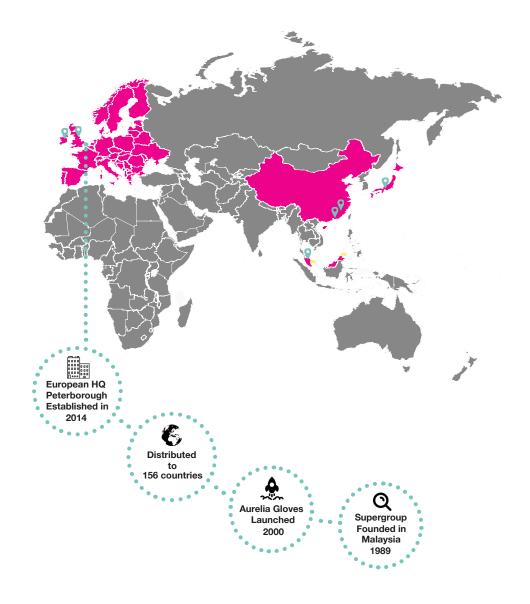

Founded in 1987 by Malaysian nationals, Dato' Seri Stanley Thai and his wife, Datin Seri Cheryl Tan as a trading business, distributing disposable gloves. With the success of their distribution model, in 1989, they purchased their own manufacturing facility, with the emphasis and focus on manufacturing premium disposable gloves.

Today, Supermax Healthcare has been cemented as one of the world leading disposable glove manufactures, with 26 billion gloves manufactured annually from its 12 manufacturing factories based in Malaysia; distributing to over 160 countries globally.