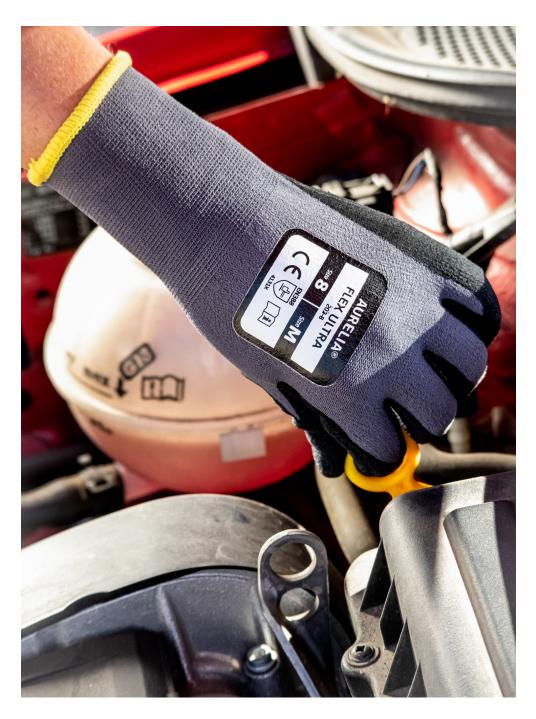

### **AURELIA® FLEX ULTRA**

Nano Foam Nitrile Palm Coated, Nylon/Spandex Liner Gloves

**Abrasion** 

Cut

**Tear** 

**Punture** 

203-7 203-8 203-9 203-10