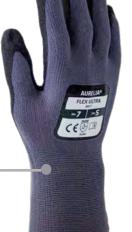

### **AURELIA® FLEX ULTRA**

Nano Foam Nitrile Palm Coated, Nylon/Spandex Liner Gloves

**Abrasion** 

Cut

**Tear** 

**Punture** 

203-7 203-8 203-9 203-10