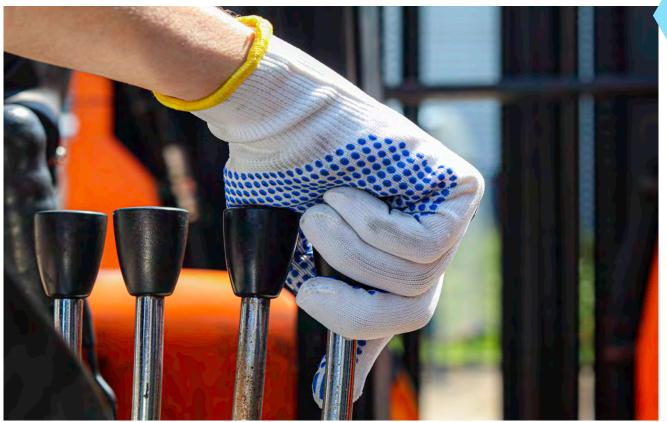

## **AURELIA® DOT GRIP**

Blue PVC Dotted Palm Grip, Knitted Liner Gloves

**Abrasion** 

Cut

Tear

120 Pairs

M

103-7 103-8 103-9 103-10