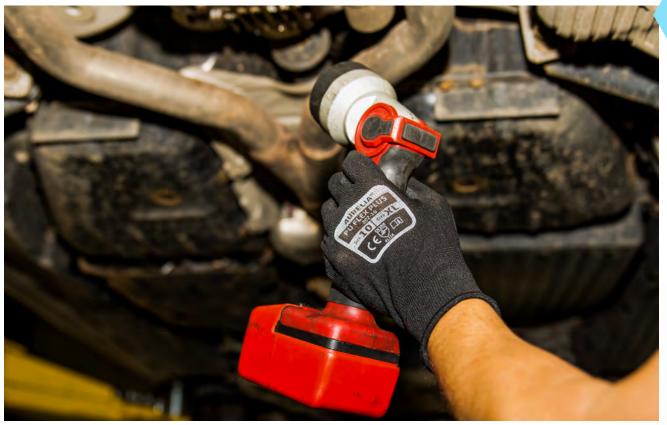

### **AURELIA® PU FLEX PLUS**

**PU Palm Coated, Nylon/Spandex Liner Gloves** 

**Abrasion** 

Cut

Tear

**Punture** 

240 Pairs

S

M

XL XXI

202-7 202-8 202-9 202-10 202-11