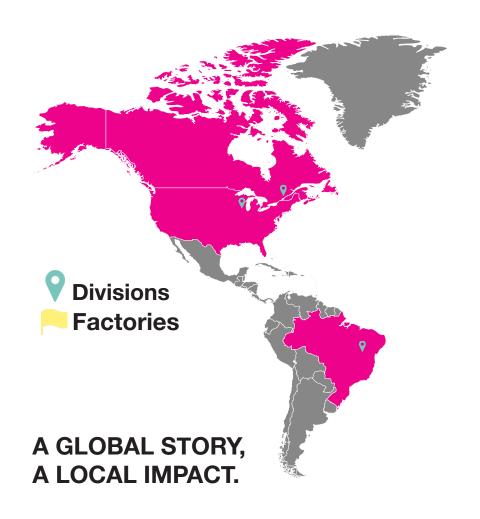

Today, Supermax Healthcare has been cemented as one of the world leading disposable glove manufactures, with 26 billion gloves manufactured annually from its 12 manufacturing factories based in Malaysia; distributing to over 160 countries globally.