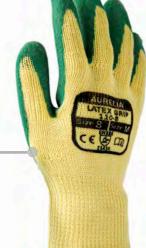

### **AURELIA® LATEX GRIP GREEN**

**Green Crinkled Latex Palm Coated, Polycotton Liner Gloves** 

**Abrasion** 

Cut

**Tear** 

**Punture** 

<u>110-8 110-9 110-10</u>