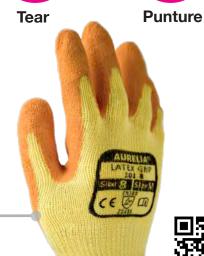

#### **AURELIA®** LATEX GRIP ORANGE

Orange Crinkled Latex Palm Coated, Polycotton Liner Gloves