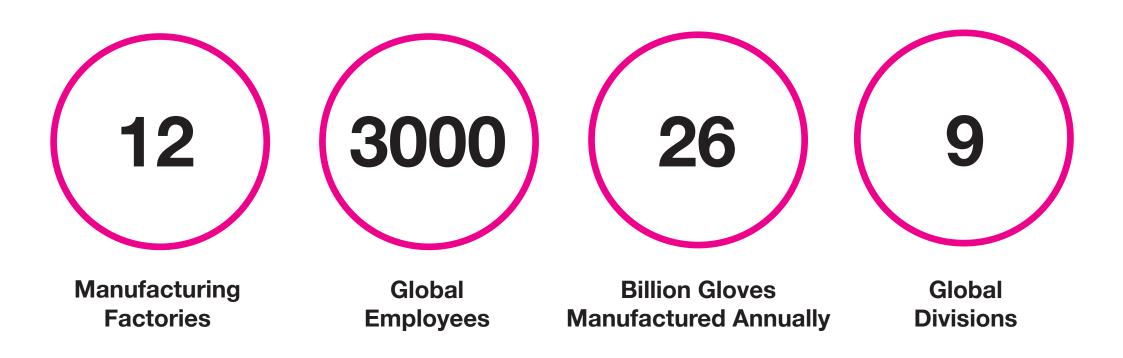

Today, Supermax Healthcare has been cemented as one of the world leading disposable glove manufactures, with 26 billion gloves manufactured annually from its 12 manufacturing factories based in Malaysia; distributing to over 160 countries globally.