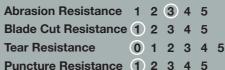

## AURELIA® GLOVES A SUPERMAX HEALTHCARE BRAND





# **AURELIA**® 301 Green Flock Lined Nitrile Chemical Gauntlet



Size & Dimensions

330±10 mm

330±10 mm

330±10 mm

330±10 mm

76±3 mm

80±3 mm

84±4 mm

88±4 mm

#### **Hand Markings**













#### **Applications**







#### **Physical Properties**



**Cut Resistance** 









## AURELIA® 301 Green Flock Lined Nitrile Chemical Gauntlet **Product Features:**

#### 0.4mm Thickness The 0.4mm thickness of the nitrile gauntlet provides superior chemical and abrasion resistance, ensuring reliable protection against a variety of hazards in industrial settings.

## 300mm Length

The 300mm length provides added splash protection to the wrist and forearm, ensuring comprehensive coverage against potential hazards, such as chemicals or liquids, in the workplace.

#### **Textured Palm and Fingertips**

The textured palm and fingertips enhance grip, providing better control and traction, even in slippery conditions, improving safety and productivity in various tasks.

#### Flock Lined

A flock liner offers increased comfort and sweat absorption, keeping hands dry and re