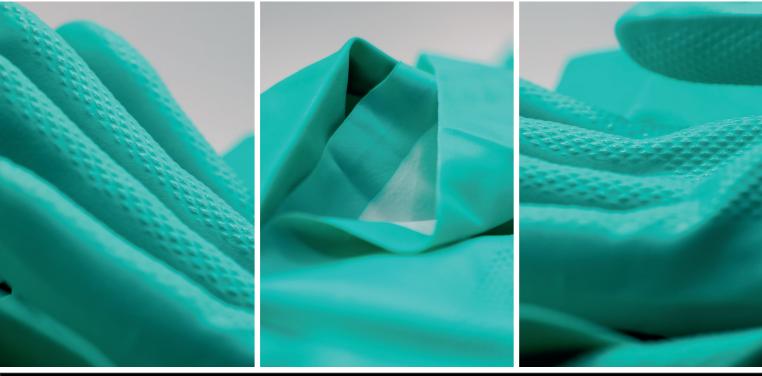

#### **Textured Palm and Fingertips**

The textured palm and fingertips enhance grip, providing better control and traction, even in slippery conditions, improving safety and productivity in various tasks.

#### Flock Lined

A flock liner offers increased comfort and sweat absorption, keeping hands dry and reducing irritation during prolonged use.

**Outercase Dimensions:** 400mm x 370mm x 240mm