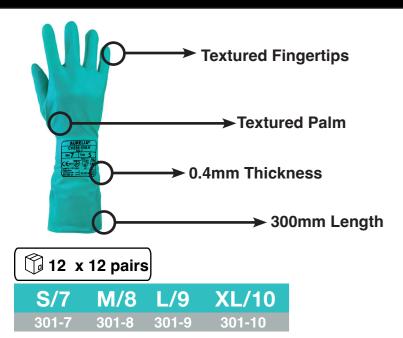

#### 0.4mm Thickness The 0.4mm thickness of the nitrile gauntlet provides superior chemical and abrasion resistance, ensuring reliable protection against a variety of hazards in industrial settings.

## 300mm Length

The 300mm length provides added splash protection to the wrist and forearm, ensuring comprehensive coverage against potential hazards, such as chemicals or liquids, in the workplace.

#### **Textured Palm and Fingertips**

The textured palm and fingertips enhance grip, providing better control and traction, even in slippery conditions, improving safety and productivity in various tasks.