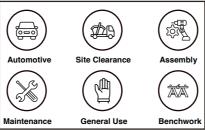

## AURELIA® GLOVES

## AURELIA® GLOVES A SUPERMAX HEALTHCARE BRAND











## AURELIA® 202 13gg Black Nylon Glove with a Black PU Coating



#### **Hand Markings**



#### **Applications**



# AURELIA® 202 13gg Black Nylon Glove with a Black PU Coating

#### 3D Hand Former

**Product Features:** 

The incorporation of 3D hand former technology ensures an ergonomic and superior fit, providing enhanced comfort and performance tailored to the unique contours of your hand.

#### No Sewn-in Label

The glove features a label-free design, eliminating any irritation and enhancing comfort during wear.

#### **Paper Wrap**

The gloves are packaged in a paper wrap, reflecting a commitment to sustainability by minimizing plastic usage and opting for eco-friendly materials.

#### Nylon Liner

The Nylon liner is lightweight and flexible, providing comfort and ease of movement for tasks that require dexterity and agility.

#### PU Coating

The PU coating provides grip, making it ideal for