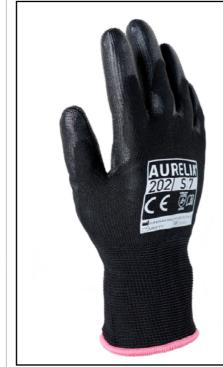

## AURELIA® 202 13gg Black Nylon Glove with a Black PU Coating

# AURELIA® 202 13gg Black Nylon Glove with a Black PU Coating