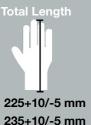

#### Size & Dimensions Physical Properties

S/7 94±4 mm M/8 98±4 mm L/9 104±4 mm XL/10 105±4 mm

225+10/-5 mm 77±4 mm 235+10/-5 mm 80±4 mm 245 +10/-5 mm 84±4 mm 255+10/-5 mm 90±4 mm

Abrasion Resistance 1 2 3 4 5
Blade Cut Resistance 1 2 3 4 5
Tear Resistance 1 2 3 4 5
Puncture Resistance 1 2 3 4 5
Cut Resistance X A B C D E F