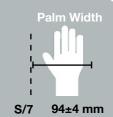

#### Size & Dimensions Physical Properties

S/7 94±4 mm M/8 98±4 mm L/9 104±4 mm XL/10 105±4 mm

225+10/-5 mm 77±4 mm 235+10/-5 mm 80±4 mm 245 +10/-5 mm 84±4 mm 255+10/-5 mm 90±4 mm

Abrasion Resistance 1 2 3 4 5
Blade Cut Resistance 1 2 3 4 5
Tear Resistance 1 2 3 4 5
Puncture Resistance 1 2 3 4 5
Cut Resistance X A B C D E F