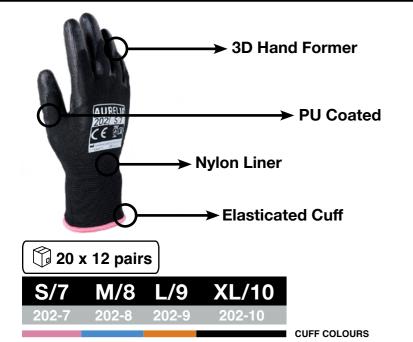

#### 3D Hand Former

**Product Features:** 

The incorporation of 3D hand former technology ensures an ergonomic and superior fit, providing enhanced comfort and performance tailored to the unique contours of your hand.

#### Nylon Liner

The Nylon liner is lightweight and flexible, providing comfort and ease of movement for tasks that require dexterity and agility.

#### PU Coating

The PU coating provides grip, making it ideal for handling dry and slightly oily parts with precision and confidence.

Outercase Dimensions: 530 mm X 280 mm X 460 mm

### EAN 13 Barcodes:

S/7: 5056730300700 M/8: 5056730300717 L/9: 5056730300724 XL/10: 5056730300731