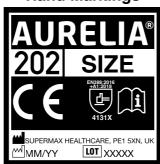

## AURELIA® GLOVES

## AURELIA® GLOVES A SUPERMAX HEALTHCARE BRAND











## AURELIA® 202 13gg Black Nylon Glove with a Black PU Coating



#### **Hand Markings**



#### **Applications**



# AURELIA® 202 13gg Black Nylon Glove with a Black PU Coating

#### 3D Hand Former

**Product Features:** 

The incorporation of 3D hand former technology ensures an ergonomic and superior fit, providing enhanced comfort and performance tailored to the unique contours of your hand.

#### No Sewn-in Label

The glove features a label-free design, eliminating any irritation and enhancing comfort during wear.

#### **Paper Wrap**

The gloves are packaged in a paper wrap, reflecting a commitment to sustainability by minimizing plastic usage and opting for eco-friendly materials.

#### Nylon Liner

The Nylon liner is lightweight and flexible, providing comfort and ease of movement for tasks that require dexterity and agility.

#### PU Coating

The PU coating provides g