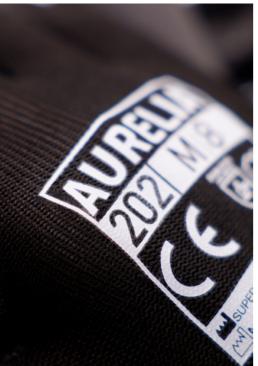

#### **Hand Markings**

### EAN 13 Barcodes:

S/7: 5056730300700 M/8: 5056730300717 L/9: 5056730300724 XL/10: 5056730300731

#### Outo

S/7: 5056730300748 M/8: 5056730300755 L/9: 5056730300762 XL/10: 5056730300779