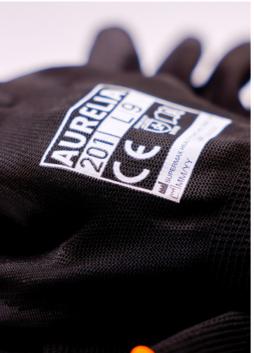

### AURELIA® GLOVES A SUPERMAX HEALTHCARE BRAND

### AURELIA® GLOVES A SUPERMAX HEALTHCARE BRAND





All Content provided is for information purposes only. All data and claims were correct at the time of writing. Supermax Healthcare Ltd makes no representations as to any product or testing updates that may occur after the data-sheet was writing.







# AURELIA® 201 13gg Black Polyester Glove with a Black PU Coating







### **Applications**











## 

# AURELIA® 201 13gg Black Polyester Glove with a Black PU Coating

#### **Product Features:**

#### **Polyester Liner**

The polyester liner is lightweight and flexible, providing comfort and ease of movement for tasks that require dexterity and agility.

#### PU Coating

The PU coating provides grip, making it ideal for handling dry and slightly oily parts with precision and confidence.

#### **Recycled Plastic Bag**

Using recyc