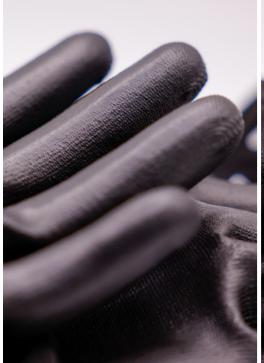

#### **Polyester Liner**

The polyester liner is lightweight and flexible, providing comfort and ease of movement for tasks that require dexterity and agility.

#### PU Coating

The PU coating provides grip, making it ideal for handling dry and slightly oily parts with precision and confidence.