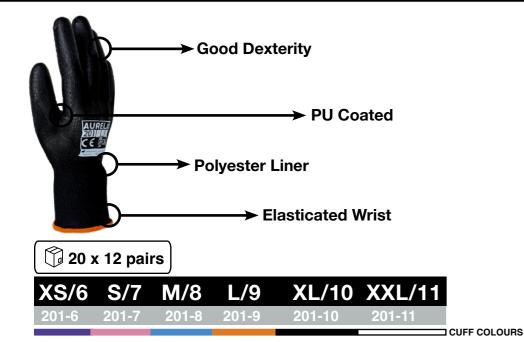

#### **Product Features:**

#### **Polyester Liner**

The polyester liner is lightweight and flexible, providing comfort and ease of movement for tasks that require dexterity and agility.

#### PU Coating

The PU coating provides grip, making it ideal for handling dry and slightly oily parts with precision and confidence.