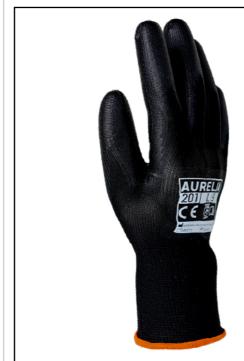

# AURELIA® 201 13gg Black Polyester Glove with a Black PU Coating

#### **Product Features:**