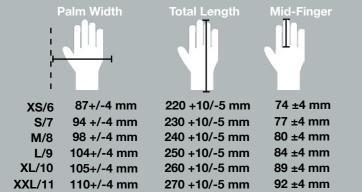

of movement for tasks that require dexterity and agility.

#### PU Coating

The PU coating provides grip, making it ideal for handling dry and slightly oily parts with precision and confidence.

#### **Recycled Plastic Bag**

Using recycled plastic bags promotes environmental friendliness by reducing waste and minimising the reliance on virgin materials.

#### **Black Colour**

The black colour effectively masks dirt, even after extended use in rugged or dirty environments.

**Outercase Dimensions:** 730 mm X 290 mm X 270 mm

**EAN 13 Barcodes:** 

Inner

S/7: 5056730300878 M/8: 5056730300885 L/9: 5056730300892 XL/10: 5056730300908 XXL/11: 5056730300915

#### Outer

S/7: 5056730300939 M/8: 5056730300946 L/9: 5056730300953 XL/10: 5056730300960 XXL/11: 5056730300977

#### Size & Dimensions



(c) SUPERMAX HEALTHCARE LIMITED JULY 2024

#### **Physical Properties**



Abrasion Resistance 1 2 3 4 5 Blade Cut Resistance 1 2 3 4 5 Tear Resistance 1 2 3 4 5 Puncture Resistance 1 2 3 4 5 **Cut Resistance** XABCDEF

**UK & Europe HQ** Units 12-16 Titan Drive, Fengate, Peterborough,

+441733 615215 sales@supermax.co.uk www.aureliagloves.co.uk

PE1 5XN, UK



#### Europe Supermax Healthcare (Europe) Limited

Units 1001-1012 Building 1000, Gateway Business Park, New Mallow Road Cork, Ireland

+353 15256724 sales@supermax.ie www.aureliagloves.ie



(c) SUPERMAX HEALTHCARE LIMITED JULY 2024