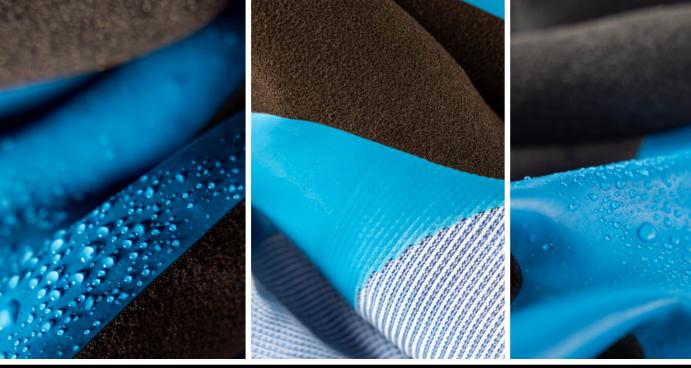

## **Physical Properties**

Cut Resistance (TDM) X A B C D E F

Abrasion Resistance 1 2 3 4 Blade Cut Resistance 1 2 3 4 5 **Tear Resistance** 1 2 3 4 Puncture Resistance 1 2 3 4

AURELIA® 130
15gg Blue Nylon Fully Coated Latex Glove with a Black Sandy Latex Palm