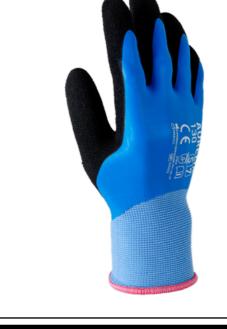

## **Physical Properties**

Cut Resistance (TDM) X A B C D E F

Abrasion Resistance 1 2 3 4 Blade Cut Resistance 1 2 3 4 5 **Tear Resistance** 1 2 3 4 Puncture Resistance 1 2 3 4

AURELIA® 130
15gg Blue Nylon Fully Coated Latex Glove with a Black Sandy Latex Palm

#### **Fully Coated**

The fully coated design helps to keep your hands dry and protected even in wet or damp conditions