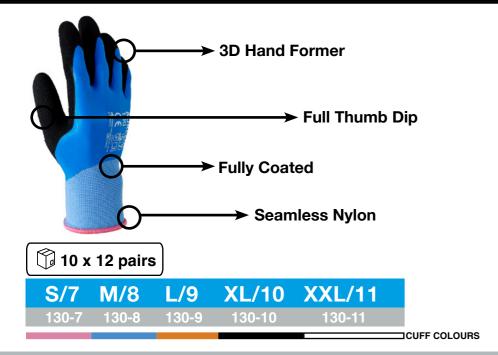

#### **3D Hand Former**

The incorporation of 3D hand former technology ensures an ergonomic and superior fit, providing enhanced comfort and performance tailored to the unique contours of your hand.

#### **Full Thumb Dip**

The full thumb dip design adds extra resistance, offering increased protection and durability for prolonged use in demanding tasks.

#### **Fully Coated**

The fully coated design helps to keep your hands dry and protected even in wet or damp conditions