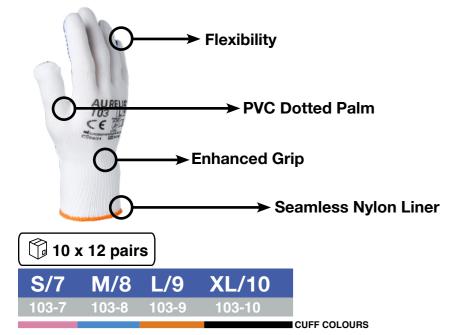

#### **Product Features:**

#### **PVC Dotted Palm**

The PVC dotted palm and fingers provide reliable dry grip, ensuring excellent traction and control in various conditions.

#### **Seamless Nylon Liner**

The Nylon liner is lightweight and flexible, providing comfort and ease of movement for tasks that require dexterity and agility.

#### **Knitted Cuff**

The elasticity of the knitted material ensures a flexible and comfortable fit, accommodating various wrist sizes without compromising dexterity.

**Outercase Dimensions:** 600 mm X 310 mm X 240 mm