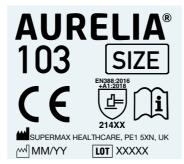

## AURELIA® GLOVES A SUPERMAX HEALTHCARE BRAND

## AURELIA® GLOVES A SUPERMAX HEALTHCARE BRAND









# AURELIA® 103 13gg White Nylon Glove with Blue PVC Dots



Size & Dimensions

230±10 mm

240±10 mm

250±10 mm

260±10 mm

#### **Hand Markings**



### **Applications**



# AURELIA® 103 13gg White Nylon Glove with Blue PVC Dots

#### **Product Features:**

#### **PVC Dotted Palm**

The PVC dotted palm and fingers provide reliable dry grip, ensuring excellent traction and control in various conditions.

#### **Seamless Nylon Liner**

The Nylon liner is lightweight and flexible, providing comfort and ease of movement for tasks that require dexterity and agility.

#### **Knitted Cuff**

The elasticity of the knitted material ensures a flexible and comfortable fit, accommodating various wrist sizes without compromising dexterity.

**Outercase Dimensions:** 600 mm X 310 mm X 240 mm

### **EAN 13 Barcodes:**

S/7: 5056730301110 M/8: 5056730301127 L/9: 5056730301134

## XL/10: 5056730301141

Outer S/7: 5056730301158 M/8: 5056730301165 L/9