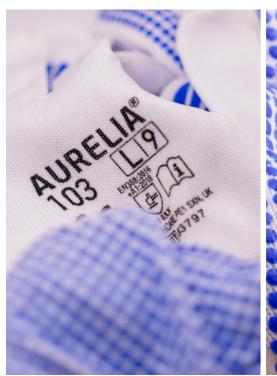

## AURELIA® GLOVES A SUPERMAX HEALTHCARE BRAND

## AURELIA® GLOVES A SUPERMAX HEALTHCARE BRAND









# AURELIA® 103 13gg White Nylon Glove with Blue PVC Dots



Size & Dimensions

230±10 mm

240±10 mm

250±10 mm

260±10 mm

#### **Hand Markings**



### **Applications**



# AURELIA® 103 13gg White Nylon Glove with Blue PVC Dots

#### **Product Features:**

#### **PVC Dotted Palm**

The PVC dotted palm and fingers provide reliable dry grip, ensuring excellent traction and control in various conditions.

#### **Seamless Nylon Liner**

The Nylon liner is lightweight and flexible, providing comfort and ease of movement for tasks that require dexterity and agility.

#### **Knitted Cuff**

The elasticity of the knitted material ensures a flexible and comfortable fit, accommodating various wrist sizes without compromising dexterity.

**Outercase Dimensions:** 600 mm X 310 mm X 240 mm

#