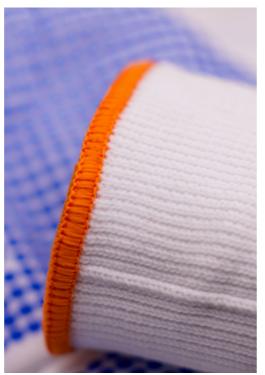

#### **Knitted Cuff**

The elasticity of the knitted material ensures a flexible and comfortable fit, accommodating various wrist sizes without compromising dexterity.

**Outercase Dimensions:** 600 mm X 310 mm X 240 mm