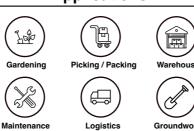

## AURELIA® GLOVES A SUPERMAX HEALTHCARE BRAND

## AURELIA® GLOVES A SUPERMAX HEALTHCARE BRAND









# AURELIA® 103 13gg White Nylon Glove with Blue PVC Dots



Size & Dimensions

230±10 mm

240±10 mm

250±10 mm

260±10 mm

#### **Hand Markings**



### **Applications**



# AURELIA® 103 13gg White Nylon Glove with Blue PVC Dots

#### **Product Features:**

#### **PVC Dotted Palm**

The PVC dotted palm and fingers provide reliable dry grip, ensuring excellent traction and control in various conditions.

#### **Seamless Nylon Liner**

The Nylon liner is lightweight and flexible, providing comfort and ease of movement for tasks that require dexterity and agility.

#### **Knitted Cuff**

The elasticity of the knitted material ensures a flexible and comfortable fit, accommodating various wrist sizes without compromising dexterity.

**Outercase Dimensions:** 600 mm X 310 mm X 240 mm

### **EAN 13 Barcodes:**

S/7: 5056730301110 M/8: 5056730301127 L/9: 5056730301134

## XL/10: 5056730301141

Outer S/7: 5056730301158 M/8: 5056730301165 L/9: 5056730301172

XL/10: