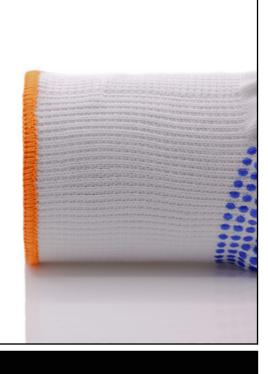

#### **Seamless Nylon Liner**

The Nylon liner is lightweight and flexible, providing comfort and ease of movement for tasks that require dexterity and agility.

#### **Knitted Cuff**

The elasticity of the knitted material ensures a flexible and comfortable fit, accommodating various wrist sizes without compromising dexterity.

**Outercase Dimensions:** 600 mm X 310 mm X 240 mm